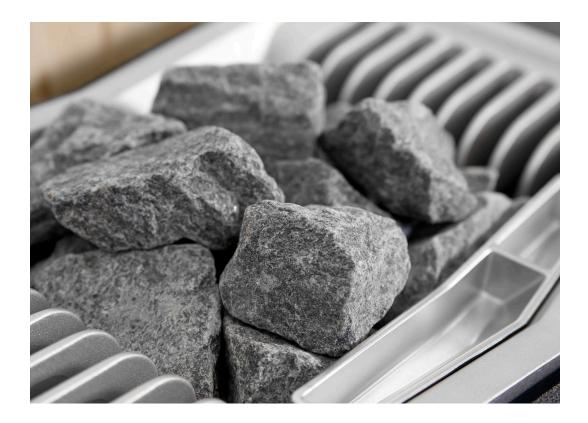

## Free your Senses

Sense Plus is a brand new sauna heater, combining sleek design with the reliable functionality and genuine quality of Tylö. Sense's quick and pleasant heat and precise temperature control will free all your senses. Not to mention that the heater are equipped with a fiber-coated outer shell in order to minimize the risk of burns and an easy-to-clean, removable compartment for fragrant essences – all in a completely new design to complement any sauna. Stone compartment for use with two packages mini sauna stones.