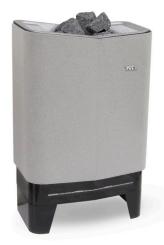

## Free your Senses

Sense Plus is a brand new sauna heater, combining sleek design with the reliable functionality and genuine quality of Tylö. Sense's quick and pleasant heat and precise temperature control will free all your senses. Not to mention that the heater are equipped with a fiber-coated outer shell in order to minimize the risk of burns and an easy-to-clean, removable compartment for fragrant essences – all in a completely new design to complement any sauna. Stone compartment for use with two packages mini sauna stones.

Sense Plus provides you with quick and safe heat in a brand new design. The heater has protection from overheating as well as our patented energy-saving feature "divided output". You can choose 6.6 or 8 kW and can select from a wall-mounted or floor-mounted heater with optional legs (Legs art. 9000 1060). Sense Plus is designed to be installed with a separate electronic control panel. Choose from CC50, EC50 or h1.